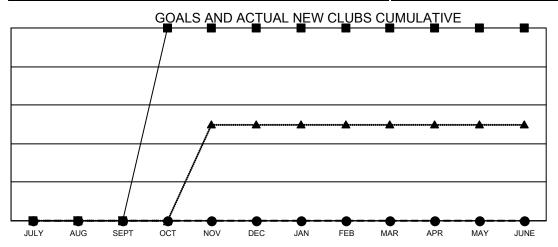

- CURRENT YEAR GOALS FOR NEW CLUBS

- CURRENT YEAR ACTUAL NEW CLUBS

- LAST YEAR ACTUAL NEW CLUBS

| DROPPED CLUBS: 0 |    | 9 CLUBS OF 81 ADDED 1 OR MORE<br>NEW MEMBERS | GENDER DISTRIBUTION  MALE 1,066 (69.81%) |              |     |
|------------------|----|----------------------------------------------|------------------------------------------|--------------|-----|
| DROPPED MEMBERS  |    |                                              | FEMALE                                   | 461 (30.19%) |     |
| DECEASED         | 4  | CLICK HERE FOR CUMULATIVE                    | TOTAL FAMILY UNIT MEMBERS                |              | 198 |
| CLUB CANCELLED   | 0  | MEMBERSHIP DATA                              | FAMILY MEMBERS PAYING HALF DUES          |              | 404 |
| OTHER            | 18 |                                              |                                          |              | 101 |
| TOTAL            | 22 |                                              |                                          |              |     |