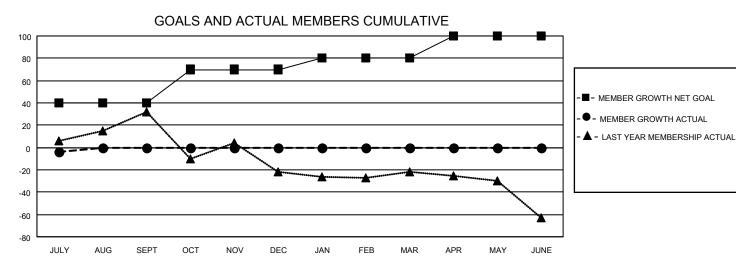

## **GMT MONTHLY MEMBERSHIP PROGRESS REPORT**

Results as of: 7/31/2024

**LOCATION: MISSISSIPPI** 

Multiple District 30

**GMT**: OPEN GMT CA 1

|               |               |             |               |                       |                        |                         | · · · · · · · · · · · · · · · · · · ·              |  |
|---------------|---------------|-------------|---------------|-----------------------|------------------------|-------------------------|----------------------------------------------------|--|
| Clubs         |               |             |               | Members               |                        |                         |                                                    |  |
|               | RESULTS FOR   | R 2024-2025 |               | RESULTS FOR 2024-2025 |                        |                         |                                                    |  |
| QUARTER       | NEW CLUB GOAL | NEW CLUBS   | DROPPED CLUBS | QUARTER MEMI          | BER GROWTH NET<br>GOAL | MEMBER GROWTH<br>ACTUAL | DROPPED<br>MEMBERS ACTUAL<br>(including transfers) |  |
| JULY/AUG/SEPT | 0             | 0           | 0             | JULY/AUG/SEPT         | 40                     | 23                      | 22                                                 |  |
| OCT/NOV/DEC   | 2             | 0           | 0             | OCT/NOV/DEC           | 30                     | 0                       | 0                                                  |  |
| JAN/FEB/MAR   | 0             | 0           | 0             | JAN/FEB/MAR           | 10                     | 0                       | 0                                                  |  |
| APR/MAY/JUNE  | 0             | 0           | 0             | APR/MAY/JUNE          | 20                     | 0                       | 0                                                  |  |

- CURRENT YEAR GOALS FOR NEW CLUBS

- CURRENT YEAR ACTUAL NEW CLUBS

- LAST YEAR ACTUAL NEW CLUBS

| DROPPED CLUBS: 0 |    | 9 CLUBS OF 81 ADDED 1 OR MORE<br>NEW MEMBERS | GENDER DISTRIBUTION  MALE 1,066 (69.81%) |              |     |
|------------------|----|----------------------------------------------|------------------------------------------|--------------|-----|
| DROPPED MEMBERS  |    |                                              | FEMALE                                   | 461 (30.19%) |     |
| DECEASED         | 4  | CLICK HERE FOR CUMULATIVE                    | TOTAL FAMILY UNIT MEMBERS                |              | 198 |
| CLUB CANCELLED   | 0  | MEMBERSHIP DATA                              | FAMILY MEMBERS PAYING HALF DUES          |              | 404 |
| OTHER            | 18 |                                              |                                          |              | 101 |
| TOTAL            | 22 |                                              |                                          |              |     |